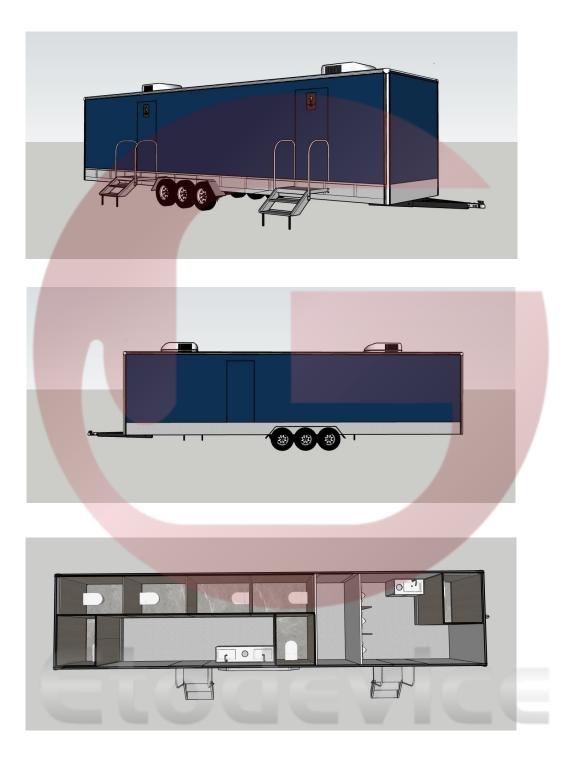

## Details

- Front -

- Side -

- Side -

- Side -

- Rear -

- Men's Room -

- Men's Room -

- Mirror -

- Women's Room -

- Interior -

Floor Plan